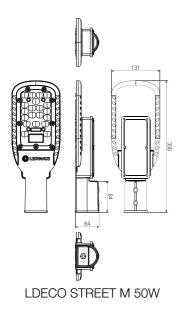

# Dimensions & Weight

| Length         | 356.00 mm |
|----------------|-----------|
| Width          | 131.00 mm |
| Height         | 77.00 mm  |
| Product weight | 1296.00 g |
| Cable length   | 500 mm    |