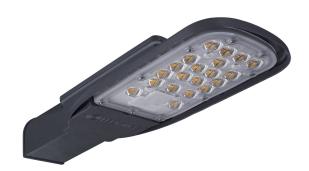

# PRODUCT DATASHEET LED ECO STREETLIGHT 45 W 3000 K HE

LED ECO STREETLIGHT | Streetlights

#### Product benefits

- Slim housing
- Aesthetic and functional product design
- Homogeneous luminance distribution and minimized glare thanks to optical lense
- Easy installation thanks to pre-wired with mains cable
- High quality aluminum housing

#### **Product features**

- Surge protection: up to 10 kV (L-N)
- Lifetime up to 50,000 h
- Type of protection: IP66
- Impact resistance: IK08