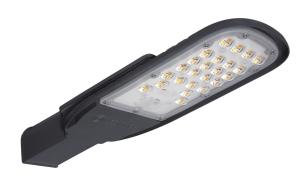

#### Product benefits

- Slim housing
- Aesthetic and functional product design
- Homogeneous luminance distribution and minimized glare thanks to optical lense
- Easy installation thanks to pre-wired with mains cable
- High quality aluminum housing

#### **Product features**

- Surge protection: up to 10 kV (L-N)
- Lifetime up to 50,000 h
- Type of protection: IP66
- Impact resistance: IK08