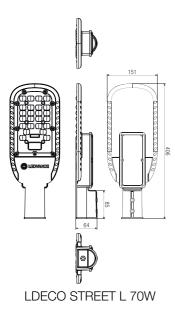

## Dimensions & Weight

| Length         | 406.00 mm |
|----------------|-----------|
| Width          | 151.00 mm |
| Height         | 77.00 mm  |
| Product weight | 1481.00 g |
| Cable length   | 500 mm    |