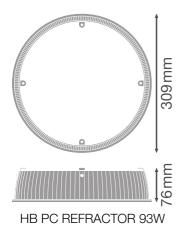

# Dimensions & Weight

| Diameter       | 309.0 mm |
|----------------|----------|
| Height         | 76 mm    |
| Product weight | 222.00 g |