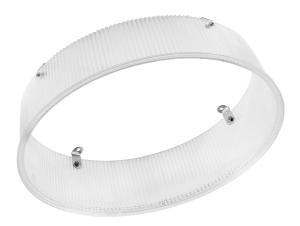

# PRODUCT DATASHEET HB PC REFRACTOR 93 W

HIGH BAY REFRACTOR GEN 3 | Refractors for HIGH BAY GEN 3 luminaires

## Product features

- High quality polycarbonate refractor

#### Materials & Colors

| Product color | Transparent        |
|---------------|--------------------|
| Body material | Polycarbonate (PC) |