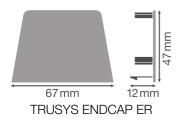

# Dimensions & Weight

| Length         | 12 mm    |
|----------------|----------|
| Width          | 67.00 mm |
| Height         | 47 mm    |
| Product weight | 21.00 g  |