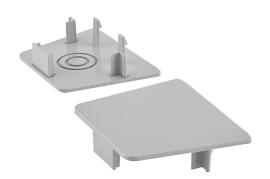

# PRODUCT DATASHEET TruSys® End Cap Energy Rail

TruSys® END CAP ENERGY RAIL | Endcaps for mounting rail

## Product benefits

- Simple snap-in mounting of end caps