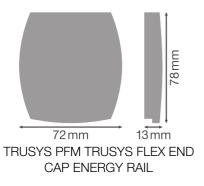

# Dimensions & Weight

| Length         | 78.0 mm |
|----------------|---------|
| Width          | 72.0 mm |
| Height         | 13.0 mm |
| Product weight | 20.00 g |