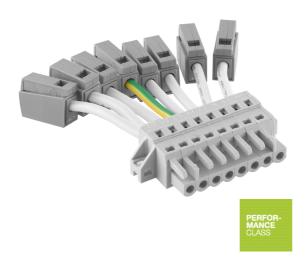

# PRODUCT DATASHEET TruSys® PFM Feed-in 8P

TruSys® PERFORMANCE Feed-In | Feed-In for mounting rail

#### Product features

- Feed-In 5 and 8 poles connector