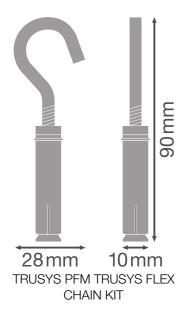

## **Dimensions & Weight**

| Length         | 90.0 mm  |
|----------------|----------|
| Width          | 28.0 mm  |
| Height         | 10.0 mm  |
| Product weight | 410.00 g |