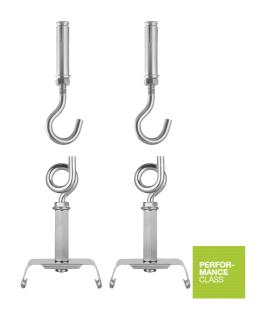

#### Product features

- Set of two mounting brackets and chain hooks

tháng 9 11, 2025, 11:33:50 TruSys® PFM Chain Kit