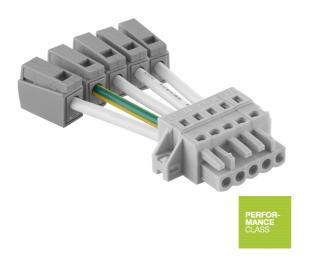

# PRODUCT DATASHEET TruSys® PFM Feed-in 5P

TruSys® PERFORMANCE Feed-In | Feed-In for mounting rail

# Product features

- Feed-In 5 and 8 poles connector