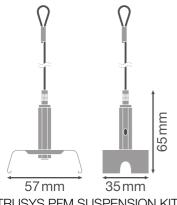

# Dimensions & Weight

| Length         | 57.0 mm |
|----------------|---------|
| Width          | 35.0 mm |
| Height         | 65 mm   |
| Product weight | 80.00 g |
| Cable length   | 3000 mm |

TRUSYS PFM SUSPENSION KIT