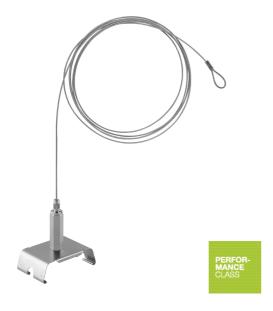

# PRODUCT DATASHEET TruSys® PFM Suspension Kit

TruSys® PERFORMANCE Suspension Kit | Suspension for mounting rail

### Product features

- Set of two adjustable suspension systems

# Dimensions & Weight

| Length         | 57.0 mm |
|----------------|---------|
| Width          | 35.0 mm |
| Height         | 65 mm   |
| Product weight | 80.00 g |
| Cable length   | 3000 mm |

TRUSYS PFM SUSPENSION KIT

# Application & Mounting

| Mounting location        | Mounting rail |
|--------------------------|---------------|
| Replaceable light source | No            |