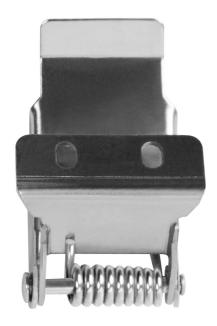

# PRODUCT DATASHEET PANEL RECESSED MOUNT CLIPS VAL 4x

RECESSED MOUNT CLIPS | Recessed mount clips for panel luminaires

## Product benefits

- Fits for installation into plasterboard, wood and metal ceiling from 10 to 20 mm thickness

#### **Product features**

- Ceiling thickness: 10 to 20 mm

# **Application & Mounting**

| Mounting location        | Ceiling |
|--------------------------|---------|
| Replaceable light source | No      |