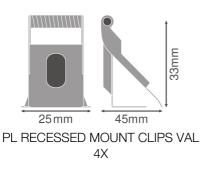

# PRODUCT DATASHEET PANEL RECESSED MOUNT CLIPS VAL 4x

RECESSED MOUNT CLIPS | Recessed mount clips for panel luminaires

## Dimensions & Weight

| Length         | 25.0 mm |
|----------------|---------|
| Width          | 45.0 mm |
| Height         | 33.0 mm |
| Product weight | 25.00 g |