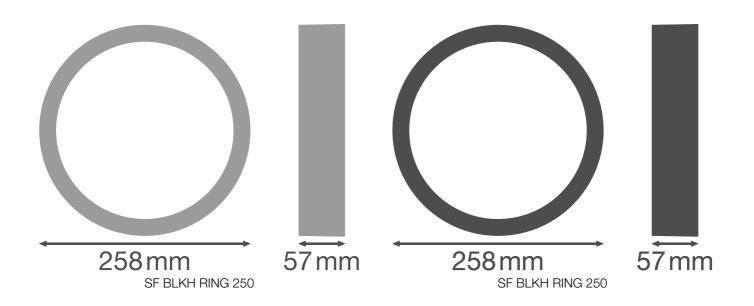

# Dimensions & Weight

| Diameter       | 258 mm   |
|----------------|----------|
| Height         | 57.0 mm  |
| Product weight | 210.00 g |

## Materials & Colors

| Product color Black |
|---------------------|
|---------------------|