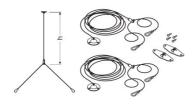

### **PRODUCT FEATURES**

- Accesories for various types of mounting of PANEL luminaires

#### Colors & materials

| Material      | Steel  |
|---------------|--------|
| Product color | Silver |