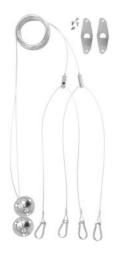

### **PRODUCT FEATURES**

- Accesories for various types of mounting of PANEL luminaires

#### Colors & materials

| Material      | Steel  |
|---------------|--------|
| Product color | Silver |